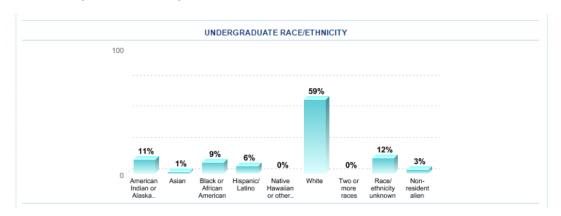

## 6-YEAR GRADUATION RATE BY RACE/ETHNICITY FOR STUDENTS PURSUING BACHELOR'S DEGREES

Percentage of Full-time, First-time Students Who Began Their Studies in Fall 2009 and Received a Degree or Award Within 150% of "Normal Time" to Completion for Their Program