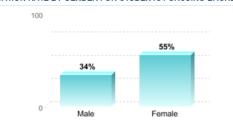

## 6-YEAR GRADUATION RATE BY GENDER FOR STUDENTS PURSUING BACHELOR'S DEGREES

Percentage of Full-time, First-time Students Who Began Their Studies in Fall 2009 and Received a Degree or Award Within 150% of "Normal Time" to Completion for Their Program