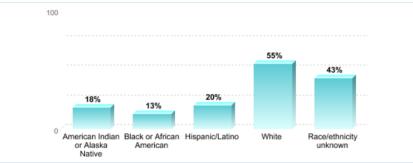

## 6-YEAR GRADUATION RATE BY RACE/ETHNICITY FOR STUDENTS PURSUING BACHELOR'S DEGREES

Percentage of Full-time, First-time Students Who Began Their Studies in Fall 2009 and Received a Degree or Award Within 150% of "Normal Time" to Completion for Their Program