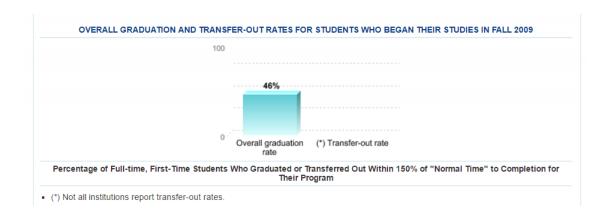

#### **BACHELOR'S DEGREE GRADUATION RATES**

Bachelor's degree graduation rates measure the percentage of entering students beginning their studies full-time and are planning to get a bachelor's degree and who complete their degree program within a specified amount of time.

#### GRADUATION RATES FOR STUDENTS PURSUING BACHELOR'S DEGREES

Percentage of Full-time, First-time Students Who Graduated in the Specified Amount of Time and Began in Fall 2007 or Fall 2009