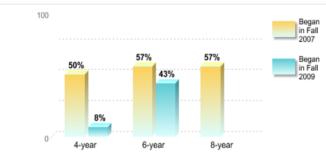

#### GRADUATION RATES FOR STUDENTS PURSUING BACHELOR'S DEGREES

Percentage of Full-time, First-time Students Who Graduated in the Specified Amount of Time and Began in Fall 2007 or Fall 2009