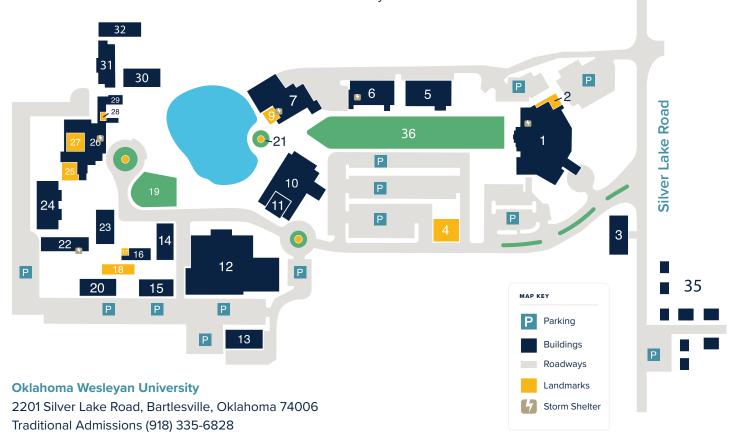

## **OKLAHOMA WESLEYAN UNIVERSITY**

## **Campus Map**

- 1. Chapel & Fine Arts Center and Lyon Hall
- 2. Admissions Office
- 3. Graduate & Professional Studies
- 4. Lewis Alumni Park
- 5. Keating Center
- 6. Campbell Science Building
- 7. Haltom Campus Center

## FIRST FLOOR

- Student Services
- Cafeteria
- Mail Room
- Dept. of Humanities
- Dept. of Social & Behavioral Sciences

## SECOND FLOOR

- Business Affairs
- 9. Doc Lacy's Campus Coffee House
- 10. Drake Library
- 11. ACE (Academic Center for Excellence)

Graduate & Professional Studies (866) 225-6598

- 12. Mueller Sports Center and Roberts Fitness Annex
- 13. Buildings & Grounds

- 14. Drake Hall
- 15. Piper Hall
- 16. Carriage House Game Room
- 17. Campus Safety
- 18. Beach Volleyball & Basketball Courts
- 19. Croquet Fields
- 20. Adee Hall
- 21. Statue of Blind Man at the Pool of Siloam
- 22. Susanna Wesley Hall
- 23. Colaw Hall
- 24. Phillippe Hall
- 25. South Garden
- 26. La Quinta Mansion (Administration)
- 27. Rose Garden
- 28. Campus Health Office
- 29. Information Technology (IT)
- 30. Chapman Hall
- 31. Scott Hall
- 32. Wert Hall
- 33. Sports Complex (Soccer/Baseball)
- 34. Softball Field (987-1115 E. Tuxedo Blvd.)
- 35. East Campus Housing
- 36. University Mall

Sports Complex (North 1 mile)