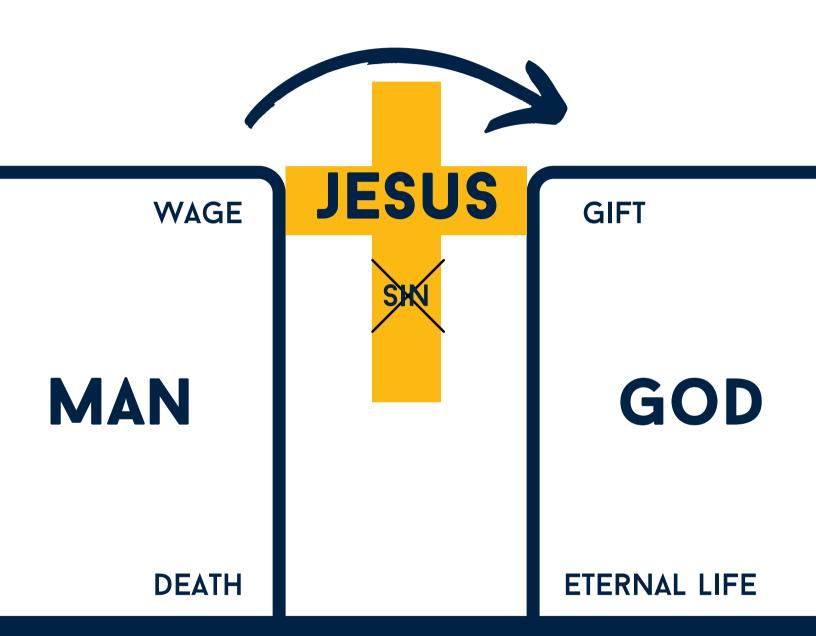

### FOR THE WAGES OF SIN IS DEATH, BUT THE GIFT OF GOD IS ETERNAL LIFE IN CHRIST JESUS OUR LORD.

**ROMANS 6:23** 

#### SUGGESTED PRAYER:

"LORD, I CONFESS TO YOU THAT I AM A SINNER AND THAT I AM SEPARATED FROM YOU. THANK YOU FOR SENDING JESUS TO DIE ON THE CROSS FOR MY SINS. I WANT TO TURN FROM A SELF-DIRECTED LIFE AND TRUST JESUS CHRIST TO SAVE ME FROM MY SINS AND TAKE CONTROL OF MY LIFE. I WANT TO KNOW YOU PERSONALLY. I OPEN THE DOOR OF MY LIFE AND RECEIVE YOU AS MY SAVIOR AND LORD. THANK YOU FOR FORGIVING ME OF MY SINS AND GIVING ME ETERNAL LIFE."