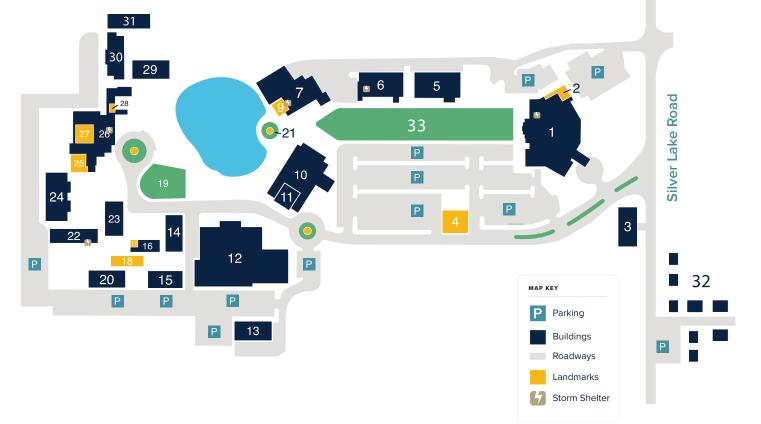

## Campus Map

- 1. Chapel & Fine Arts Center and Lyon Hall
- 2. Admissions Office and Graduate & Professional Studies
- 3. Esports
- 4. Lewis Alumni Park
- 5. Keating Center
  - Chesapeake Energy School of Business
- 6. Campbell Science Building
  - School of Health & Science
- 7. Haltom Campus Center
  - Student Development / Path Coaching
  - Student Services / Financial Aid
  - Cafeteria
  - Mail Room
  - Business Affairs (2nd Floor)
- 8. OKWU Pond
- 9. Doc Lacy's Campus Coffee House
- 10. Drake Library
  - Information Technology (IT)
  - School of Education & Humanities
- 11. ACE (Academic Center for Excellence)
- 12. Mueller Sports Center and Roberts Fitness Annex
- 13. Buildings & Grounds
- 14. Drake Hall

- 15. Piper Hall
- 16. Carriage House Game Room
- 17. Campus Safety
- 18. Beach Volleyball & Basketball Courts
- 19. Croquet Field
- 20. Adee Hall
- 21. Statue of Blind Man at the Pool of Siloam
- 22. Susanna Wesley Hall
- 23. Colaw Hall
- 24. Phillippe Hall
- 25. South Garden
- 26. La Quinta Mansion
  - Administration
  - School of Ministry and Christian
- Thought
- 27. Rose Garden
- 28. Campus Health Office
- 29. Chapman Hall
- 30. Scott Hall
- 31. Wert Hall
- 32. East Campus Housing
- 33. University Mall
- 34. Sports Complex (Soccer/Baseball)
- 35. Softball Field (987-1115 E. Tuxedo Blvd.)

(North 1 mile)